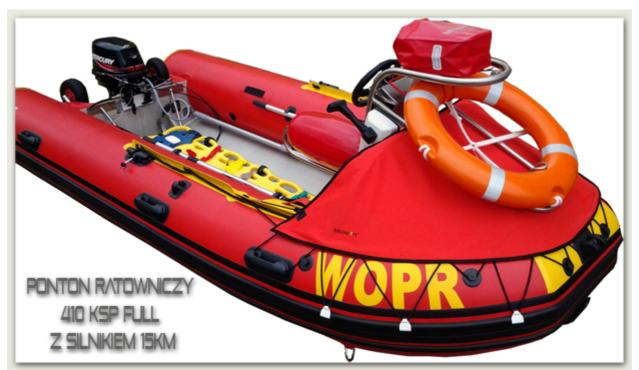

## Rescue RIB 410 KSP ALU Full with 15HP engine

## **Purpose:**

Immediate rescue and evacuation actions on midland standing and running waters with respect to no slipping possibility in favourable conditions.

Example photo.

## **Features:**

5 chambers length 410 cm, width 180 cm

Weight in case of serial equipment, without fuel 190 kg

Two swing wheels on the stern enabling transport on the ground

Red with yellow accessories

Black board protector

Elements permanently linked to the RIB - black

Aluminium bottom structure, not painted

Keelprotector on the whole length of the keel

Stiff outside hand-rails min 8 pieces

Roller on the front for pulling in the anchor rope

Min. 70 cm. of each sides containing no accessories, except for the board protector

3 pairs of grips on the bow, from the inside.

Oar and boathook mounting inside the RIB

Sprayhood, (bow anti-splash construction) based on a pneumatic structure

Yellow sign STRAŻ (guard) or WOPR (water voluntary rescue service) on both sides of the bow

MARINE POOL SPIRIT OF THE OCEAN

+ 48 601 377 054 international@kevisport.pl www.kevisport.pl

| Equipment patrol/rescuing:                           |             |
|------------------------------------------------------|-------------|
| Two-stroke engine MERCURY 15 HP (11 KW)              | 1 piece     |
| Fuel tank min 20 I.                                  | 1 piece     |
| Fuel line                                            | 1 set       |
| Helmsman's position with console                     | 1 set       |
| Steering wheel with gearshift and steering cable     | 1 set       |
| Lifebuoy                                             | 1 piece     |
| SP Buoy                                              | 1 piece     |
| Long spine board with head stabilization and 5 belts | 1 set       |
| Boat hook length min. 200 cm.                        | 2 pieces    |
| Oars, rowlocks                                       | min. 2 sets |
| Containers for the rescue equipment min 6 l.         | 2 sets      |
| Cover                                                | 1 piece     |
| Pump and repair                                      | 1 set       |