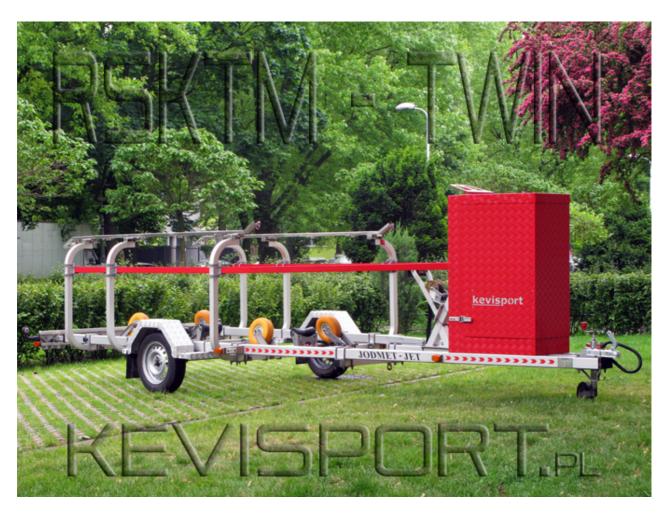

## **RSKTM TWIN TRAILER**

for simultaneous transport of the water – ice system and the 410 ALU KSP rescue pontoon

## **Purpose:**

All year round simultaneous transport of both rescue machines.

+ 48 601 37/ 054 international@kevisport.pl www.kevisport.pl

## **Description:**

- 1-axis trailer with no brakes.
- Produced from anodized aluminium
- Steel elements with galvanized surface

The anodized aluminium and the galvanized steel improve the durability of the trailer and its corrosion resistance properties.

- The regulated axis position helps to optimally adjust the centre of mass of the whole set (trailer+boat). It significantly influences the comfort of the ride and the trailer performance
- The regulated rear beam (with lights) helps to adjust the trailer's overall length to the transported boat
- Fast detachment of the rear beam

## **Equipment:**

- Support wheel
- Aluminium box
- Spare wheel