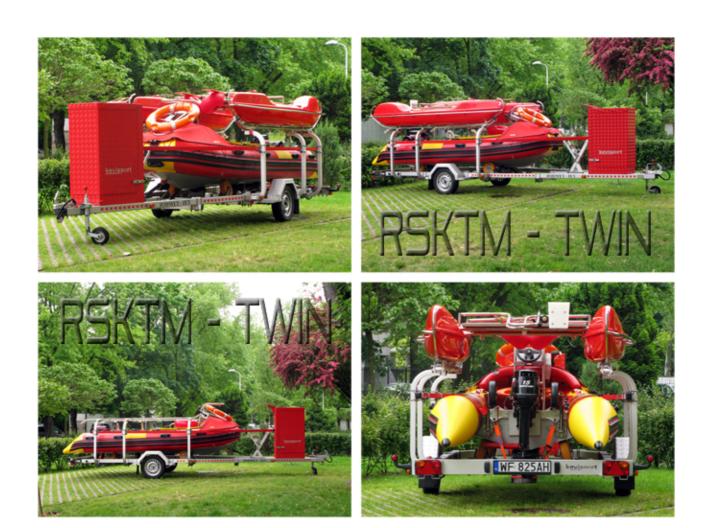

## **RSKTM TWIN TRAILER**

for simultaneous transport of the water – ice system and the 410 ALU KSP rescue pontoon

## **Purpose:**

All year round simultaneous transport of both rescue machines.

+ 48 601 37/ 054 international@kevisport.pl www.kevisport.pl

## **Description:**

- 1-axis trailer with no brakes.
- Produced from anodized aluminium
- Steel elements with galvanized surface

The anodized aluminium and the galvanized steel improve the durability of the trailer and its corrosion resistance properties.

- The regulated axis position helps to optimally adjust the centre of mass of the whole set (trailer+boat). It significantly influences the comfort of the ride and the trailer performance
- The regulated rear beam (with lights) helps to adjust the trailer's overall length to the transported boat
- Fast detachment of the rear beam

## **Equipment:**

- Support wheel
- Aluminium box
- Spare wheel